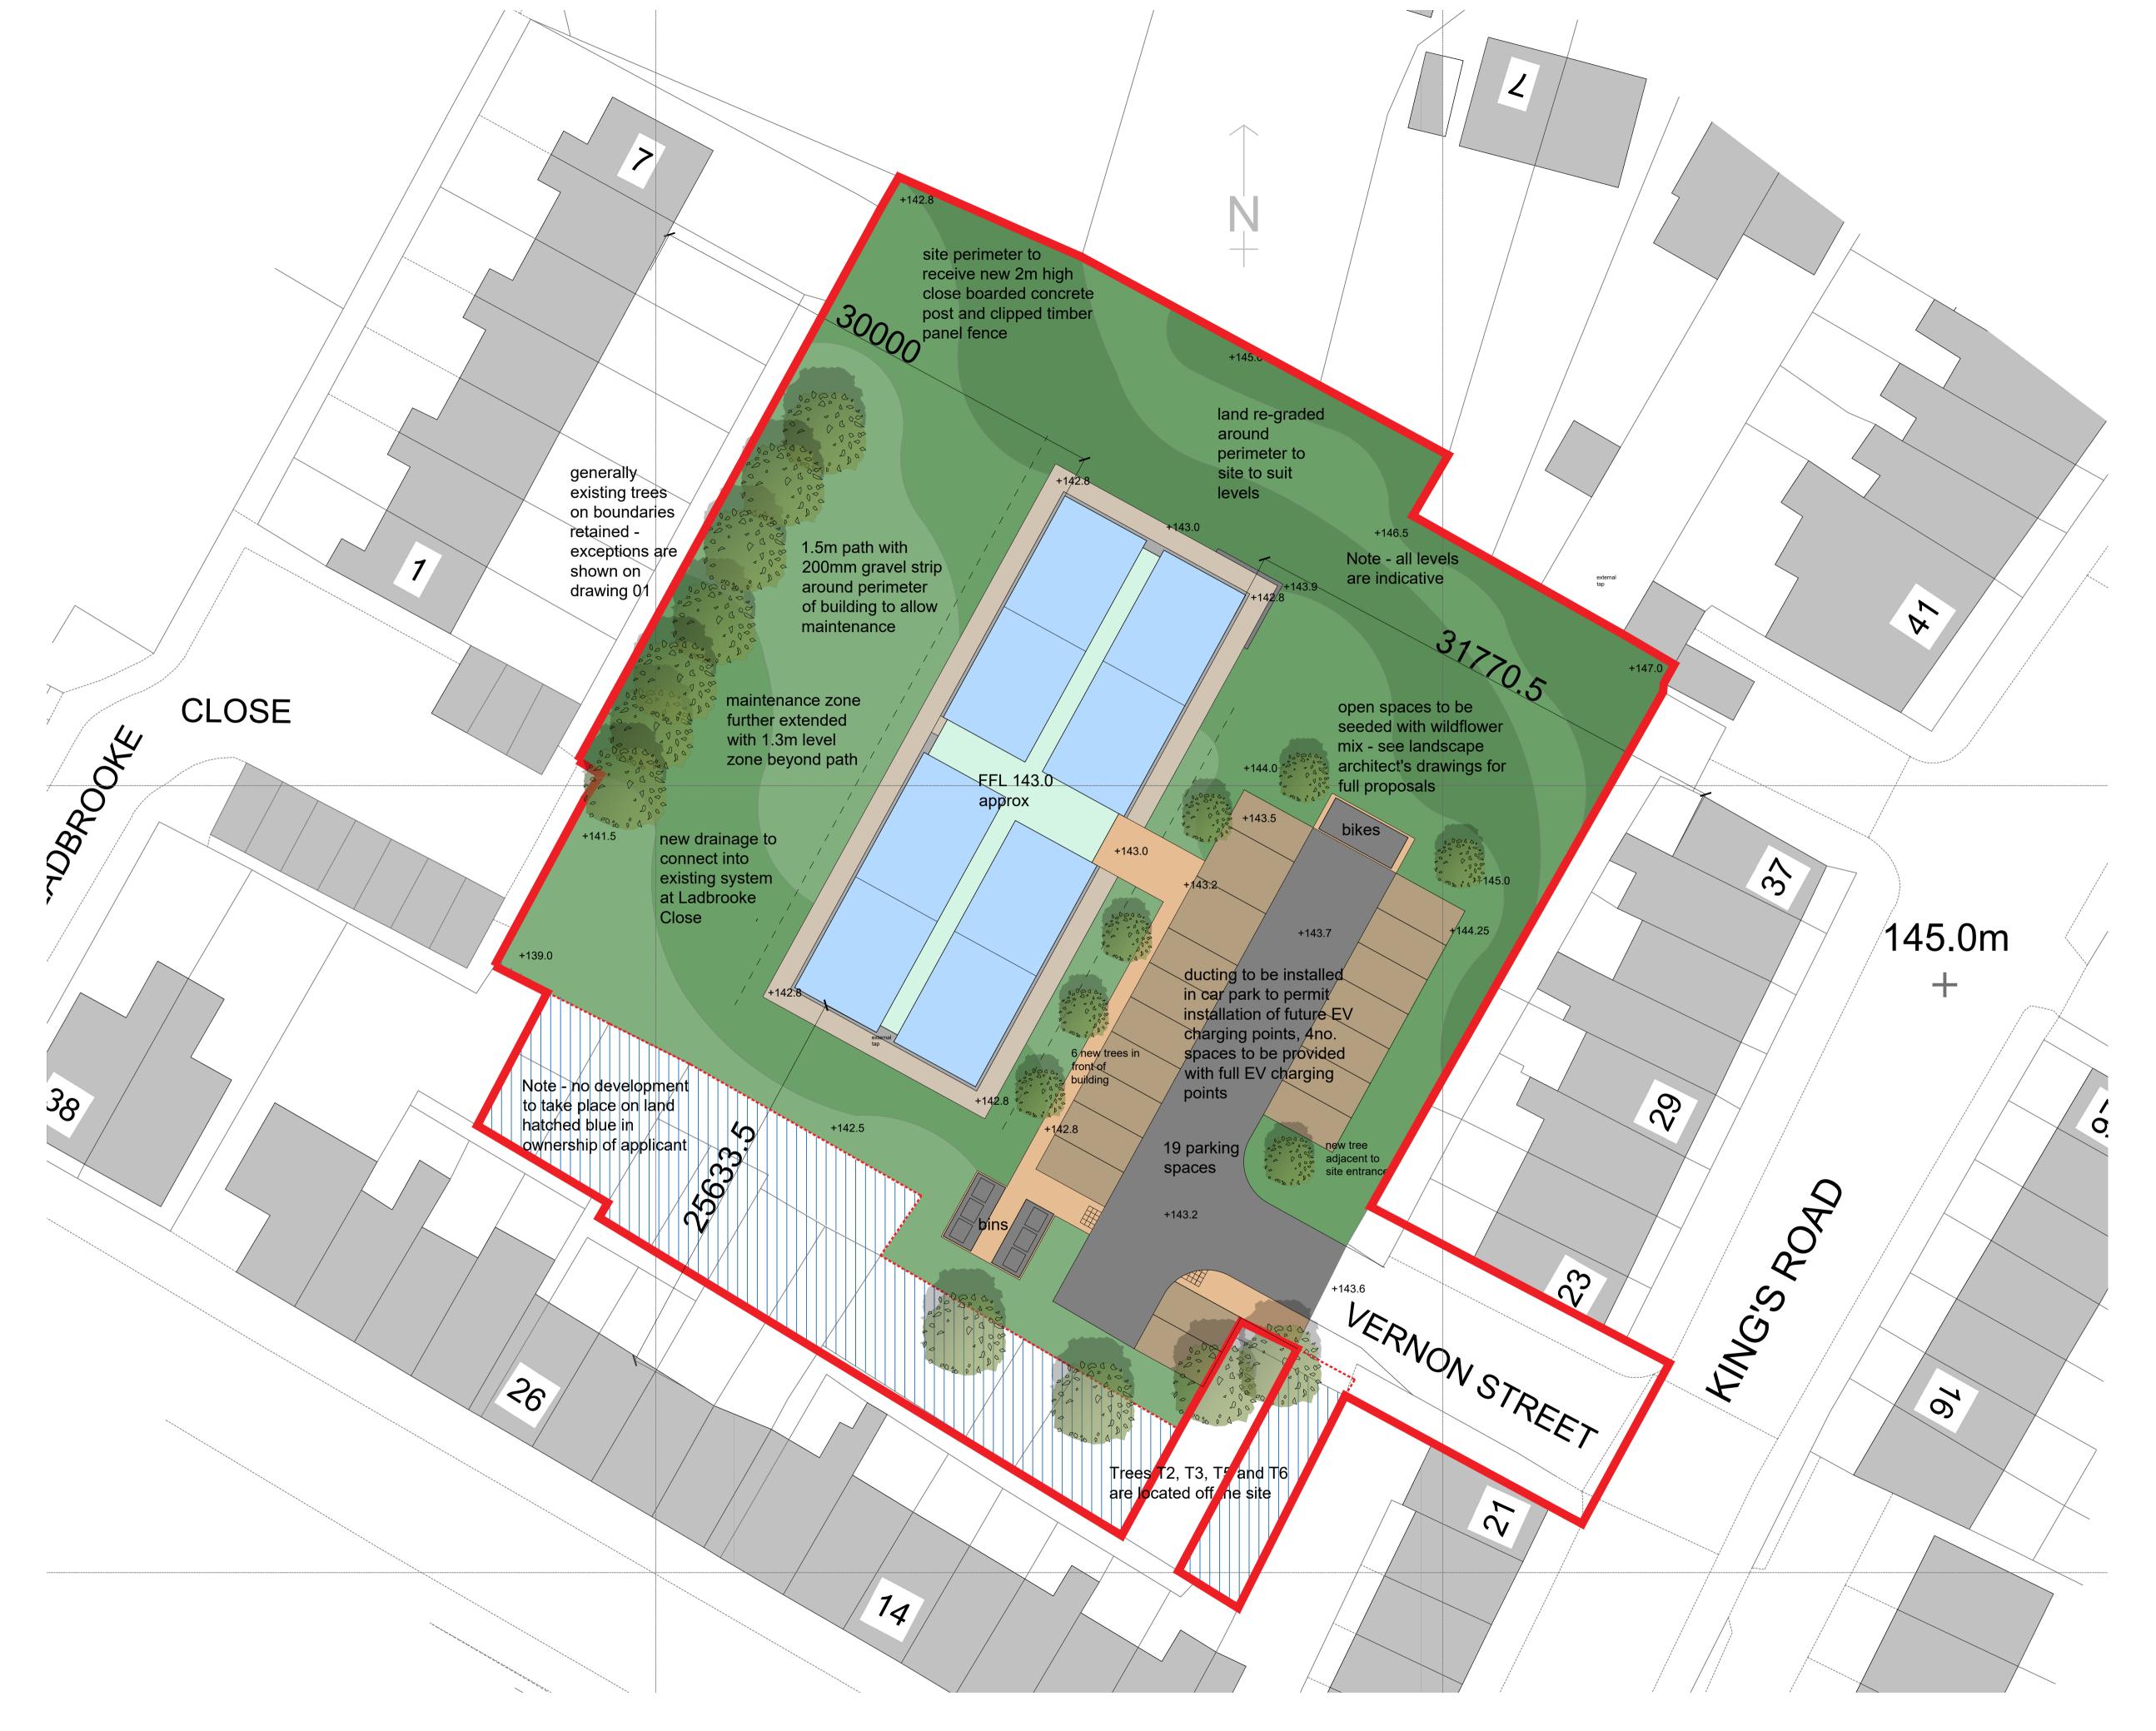

## **Schedule of Accommodation**

24no. one bed apartments at 39sqm

**Total - 24 apartments** 

| P8    | Accessible unit corrected                                          | 15.11.21 | МН    | ВВ      |
|-------|--------------------------------------------------------------------|----------|-------|---------|
| P7    | Parking area revised                                               | 15.11.21 | МН    | ВВ      |
| P6    | Trees added                                                        | 11.11.21 | МН    | ВВ      |
| P5    | Bin and bike stores revised,<br>maintenance strips and trees added | 10.11.21 | МН    | ВВ      |
| P4    | Drawing completed                                                  | 1.10.21  | МН    | ВВ      |
| P3    | Drawing completed                                                  | 28.9.21  | МН    | ВВ      |
| P2    | Cycle store relocated                                              | 23.9.21  | МН    | ВВ      |
| P1    | Issued for comment                                                 | 14.9.21  | МН    | ВВ      |
| Issue | Description                                                        | Date     | Drawn | Checked |

**Drawing Status** P - Planning | T - Tender | C - Construction | R - As Record

For Planning

Six St. Petersgate Stockport Cheshire SK1 1HD Ph 0161 477 6158 Fx 0161 480 8342 mail@tadw.co.uk www.tadw.co.uk

Watson Homes Vernon Street Ashton under Lyne

Proposed Site Plan

1:200 @ A1

**Note** - Prints from PDF files may not be to scale, check accuracy against scale

5 Job Number **Drawing Number** Issue 121303 P8